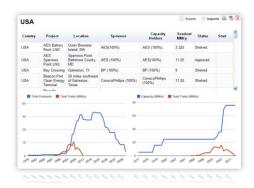

#### **LNG Trade**

**Trade Data:** Comprehensive monthly import and export data for more than 50 countries, including data for countries that import and then reexport cargoes dating back to 1995.

LNGas includes monthly average import prices for key importing countries.